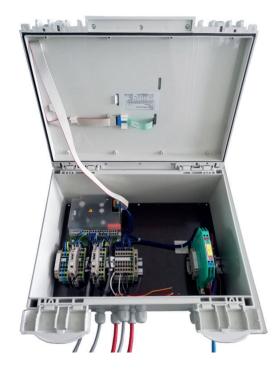

## **COMPONENTS (PREWIRED)**

- Power supply unit with integrated release device RZ-24 and automatic reset after power failure and fire alarm
- Zener barrier Z779
- 2x fuse holder incl. fuse for ATEX-rated electromagnets (200 mA 5x20 type M)
- Terminals on top hat rail
- Special housing 284 x 364 x 160 mm