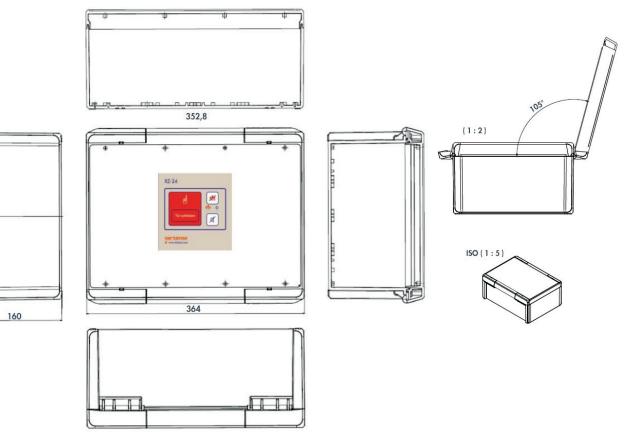

p-hat rail
- Fast and uncomplicated installation thanks to the compact, pre-wired unit with removable cover
- Direct connection of all external components to the terminal strip reduces the risk of errors during installation
- Designed for 1- or 2-leaf hinged doors
- For use with sliding gate operators that allow hold-open in any position, only the automatic reset board needs to be replaced by the remote control adapter (part no. 040560)

## **COMPONENTS (PREWIRED)**

- Power supply unit with integrated release device RZ-24 and automatic reset after power failure and fire alarm
- Zener barrier Z779
- 2x fuse holder incl. fuse for ATEX-rated electromagnets (200 mA 5x20 type M)
- Terminals on top hat rail
- Special housing 284 x 364 x 160 mm









## DIMENSIONS

284

All dimensions in mm