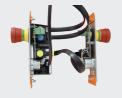

All internal system components are completely pluggable. The cables as well as the corresponding sockets are clearly labeled in color, so that incorrect connection is practically impossible.