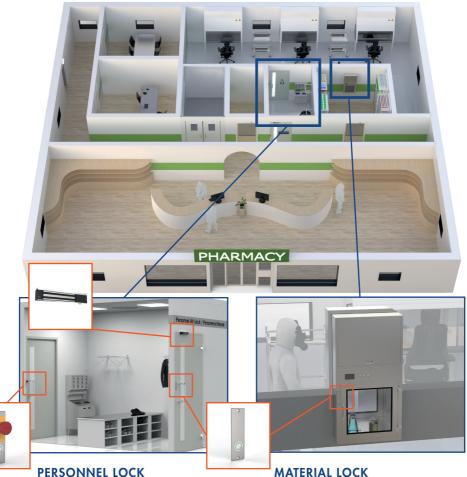

### APPLICATION EXAMPLE: PHARMACY

- Consists of control terminal and operating terminals (with/without emergency open), distribution box, pre-assembled connecting cables and electrical locking elements
- Many special functions can be implemented
- Control and emergency exit possible from the inside

- MAILKIAL LOCK
- Cost-effective solution due to the smaller component scope
- Terminal can be operated in standalone mode (one-sided operation)

Detailed information can be found at www.dictator.com > Door interlock systems