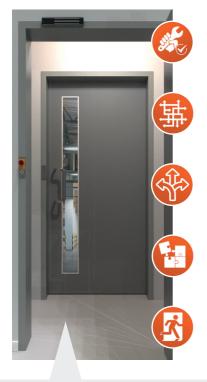

Approved for doors in emergency exits

### APPLICATION EXAMPLE: PHARMACY

- Consists of control terminal and operating terminals (with/without emergency open), distribution box, pre-assembled connecting cables and electrical locking elements
- Many special functions can be implemented
- Control and emergency exit possible from the inside