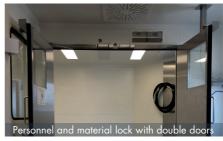

### **DOOR INTERLOCK CONTROL SYSTEM**

MODULAR & FLEXIBLE SYSTEM THAT REQUIRES NO PROGRAMMING KNOWLEDGE

### DICTATOR INTERLOCK CONTROL SYSTEMS

Easy installation – also for retrofitting

Can be used for simple to complex interlocks

Flexible adaptation thanks to modular system

Integration into complex building control systems possible