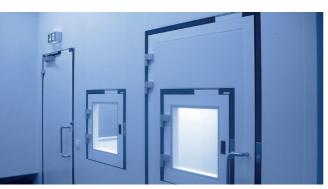

### **DOOR INTERLOCK CONTROL SYSTEM**

MODULAR & FLEXIBLE SYSTEM THAT REQUIRES NO PROGRAMMING KNOWLEDGE

### DICTATOR INTERLOCK CONTROL SYSTEMS

Easy installation – also for retrofitting

Can be used for simple to complex interlocks

Flexible adaptation thanks to modular system

Integration into complex building control systems possible

### APPLICATION EXAMPLE: PHARMACY

- Consists of control terminal and operating terminals (with/without emergency open), distribution box, pre-assembled connecting cables and electrical locking elements
- Many special functions can be implemented
- Control and emergency exit possible from the inside