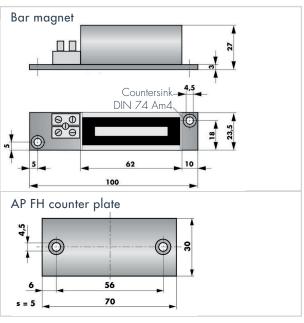

# **DIMENSIONS**

All dimensions in mm

### **ORDER INFORMATION**

| Description                                  | Part no. |
|----------------------------------------------|----------|
| EM FH 100X24X27 electromagnet, 400 N, 24 VDC | 040273   |

### **ACCESSORIES**

| Description                      | Part no. |
|----------------------------------|----------|
| AP FH70X30X5 for EM FH 100X24X27 | 040291   |