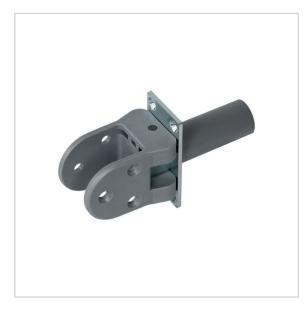

# **DIMENSIONS**

All dimensions in mm

(The inner dimension of the shoe in brackets applies to model for 35 mm-thick doors)