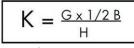

#### **CHARACTERISTICS**

- Equipped with a hold-open at approx. 90°
- The abrasion-resistant special plastic of the swing door hinge ensures a long operational life even under heavy use
- The plastic shoes are shaped in such a way that their contours can be easily recessed in the door using standard frasers
- There special bushes (patented bolts) included, which allow a safe and stable fastening, even on doors with hollow profiles

#### **MODELS**

- **Door thickness**: Available with two different inner dimensions of the shoe, for door thicknesses of 35 mm / 40 mm
- **Spring forces**: Types 40K and 41K differ in their spring forces (recognizable by the plastic sleeve of the spring pin: Type 40K grey, Type 41K black).
- Surfaces: stainless steel model is particularly suitable for use in damp environments or outdoors

#### **INSTALLATION**