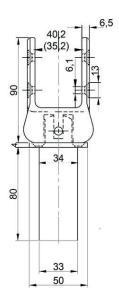

# **DIMENSIONS**

All dimensions in mm

(The inner dimension of the shoe in brackets applies to model for 35 mm-thick doors)