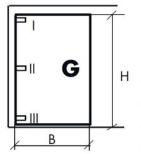

#### **SELECTION CRITERIA**

Determining the required swing door hinges depends on the size and weight of the door

## Legend:

- K: factor for choosing the type
- G: weight of the door in kg
- H: height of the door in mm
- B: width of the door in mm
- 1. Calculate K factor using the formula.
- 2. Depending on the calculated factor K, look up which type should be installed on top and which at the bottom of the door using this table.
- 3. In case the calculation of factor K doesn't result in a suitable combination of swing door hinges, check if you could use another HAWGOOD model or contact our technical customer service.

| K      | I       | III     | G (kg)  |
|--------|---------|---------|---------|
| < 4    | 1 x 40K | 1 x 40K | < 20    |
| 4 - 6  | 1 x 41K | 1 x 40K | 20 - 30 |
| 6 - 10 | 1 x 41K | 1 x 41K | 30 - 50 |