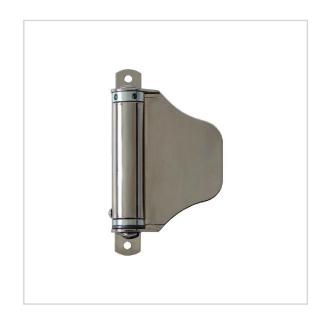

# **Closing spring Piccolo**

# Closing spring in compact design

#### **CHARACTERISTICS**

- Suitable for light doors (e.g. interior doors, in kitchen, toilets, restaurants, etc.)
- Available in black, white, nickel-plated or stainless steel
- Stainless steel model especially suitable for use on exterior doors or in humid environments
- Adjustable spring force
- In order to increase the closing force, it is possible to use more than one Piccolo
- Special models for special applications available upon request

# **FUNCTIONALITY**

- When the door is opened, the built-in spring is tensioned
- The spring force is applied directly to the door by the push plate
- The closing spring closes the door immediately after the door is released