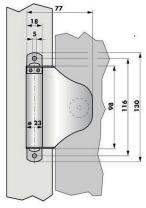

hen, toilets, restaurants, etc.)
- Available in black, white, nickel-plated or stainless steel
- Stainless steel model especially suitable for use on exterior doors or in humid environments
- Adjustable spring force
- In order to increase the closing force, it is possible to use more than one Piccolo
- Special models for special applications available upon request

# **FUNCTIONALITY**

- When the door is opened, the built-in spring is tensioned
- The spring force is applied directly to the door by the push plate
- The closing spring closes the door immediately after the door is released

Together with the closing spring Piccolo, we recommend the use of a DICTATOR door damper, so that the door is damped and gently pulled closed before slamming shut.

# **DIMENSIONS**

All dimensions in mm





# **ORDER INFORMATION**

| Description                                       | Part no. |
|---------------------------------------------------|----------|
| Piccolo closing spring, stainless steel AIS 316   | 300337   |
| Piccolo closing spring, stainless steel           | 300339   |
| Piccolo closing spring, nickel-plated             | 300340   |
| Piccolo closing spring, black RAL 9005 jet black  | 300340S  |
| Piccolo closing spring, white RAL 9010 pure white | 300340W  |



# **TECHNICAL DATA**

| Closing force       | 10 - 50 Nm                                                                                                                            |
|---------------------|------------------------------------------------------------------------------------------------------------