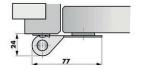

n, toilets, restaurants, etc.)
- Available in black, white, nickel-plated or stainless steel
- Stainless steel model especially suitable for use on exterior doors or in humid environments
- Adjustable spring force
- In order to increase the closing force, it is possible to use more than one Piccolo
- Special models for special applications available upon request

# **FUNCTIONALITY**

- When the door is opened, the built-in spring is tensioned
- The spring force is applied directly to the door by the push plate
- The closing spring closes the door immediately after the door is released

Together with the closing spring Piccolo, we recommend the use of a DICTATOR door damper, so that the door is damped and gently pulled closed before slamming shut.

# **DIMENSIONS**

All dimensions in mm





# **ORDER INFORMATION**

| Description                                       | Part no. |
|---------------------------------------------------|----------|
| Piccolo closing spring, stainless steel AIS 316   | 300337   |
| Piccolo closing spring, stainless steel           | 300339   |
| Piccolo closing spring, nickel-plated             | 300340   |
| Piccolo closing spring, black RAL 9005 jet black  | 300340S  |
| Piccolo closing spring, white RAL 9010 pure white | 300340W  |



# **TECHNICAL DATA**

| Closing force       | 10 - 50 Nm                                                                                                                            |
|---------------------|--------------------------------------------------------------------------------------------------------------