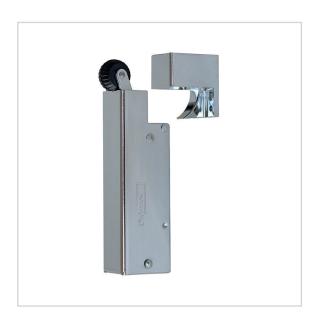

# Door damper VS 2000

The model with cased hook

### **CHARACTERISTICS**

- Compact form: When the door is closed, the door damper and the hook look like a single unit
- Available in many finishes: chrome-plated or color-coated
- Robust construction: Thanks to its casing, the hook is extremely resistant
- Suitable for a wide range of door types and installation situations thanks to to its closing force from 20 to 115 N