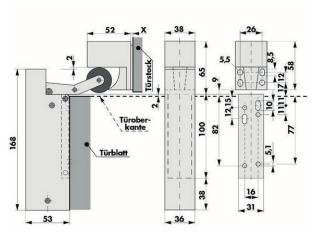

### **DIMENSIONS**

All dimensions in mm

- Türstock > door frame
- Türoberkante > upper edge of door leaf
- Türblatt > door leaf

Dimension of X: On overlapping doors the included plastic spacers (2 mm, 3 mm and 10 mm thick) compensate for a height difference of up to 15 mm between door leaf and frame. More information on the dimensions of all mounting plates and brackets can be found under 'Installation accessories'.