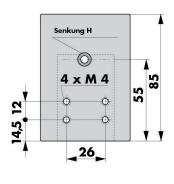

# Mounting plate for horizontal installation on aluminium doors

Part no. 205279

## **ACCESSORIES**

| Description                                                                                                | Part no. |
|------------------------------------------------------------------------------------------------------------|----------|
| Mounting plate for horizontal installation of VS 2000 door damper on aluminium doors, with 4 screws M4 x   | 205279   |
| 6, zinc-plated steel                                                                                       |          |
| Mounting bracket for horizontal installation of VS 2000 door damper on flush doors, with 4 screws M5 x 6,  | 205221   |
| zinc-plated steel                                                                                          |          |
| Mounting bracket for horizontal installation of VS 2000 door damper on overlapping doors, with 4 screws M5 | 205220   |
| x 6, zinc-plated steel                                                                                     |          |
| Mounting plate for horizontal installation of hook type 1020                                               | 205256   |
| Set of spacers for VS 2000 (3 pieces, thickness: 2, 3 and 10 mm)                                           | 205268   |
| Mounting plate for hook type 1020 for VS 2000, no fixing accessories                                       | 205232   |