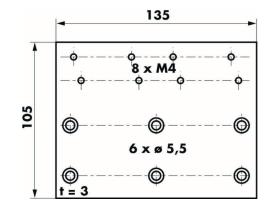

## **INSTALLATION ACCESSORIES**

All dimensions in mm

# Mounting plate for horizontal installation on aluminium doors

Part no. 205279