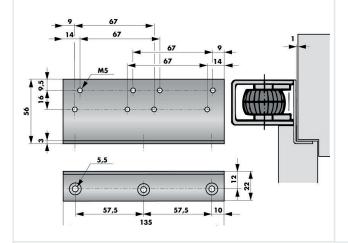

### **DIMENSIONS**

All dimensions in mm

- Türstock > door frame
- Türoberkante > upper edge of door leaf
- Türblatt > door leaf

Dimension of X: On overlapping doors the included plastic spacers (2 mm, 3 mm and 10 mm thick) compensate for a height difference of up to 15 mm between door leaf and frame. More information on the dimensions of all mounting plates and brackets can be found under 'Installation accessories'.