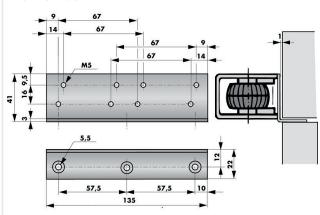

## **INSTALLATION ACCESSORIES**

All dimensions in mm

## Mounting plate for the hook

Part no. 205232