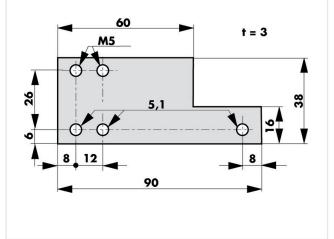

# Mounting bracket for horizontal installation on flush doors

Part no. 205221

# Mounting bracket for horizontal installation on overlapping doors

Part no. 205220

## **ACCESSORIES**

| Description                                                                                                | Part no. |
|------------------------------------------------------------------------------------------------------------|----------|
| Mounting plate for horizontal installation of VS 2000 door damper on aluminium doors, with 4 screws M4 x   | 205279   |
| 6, zinc-plated steel                                                                                       |          |
| Mounting bracket for horizontal installation of VS 2000 door damper on flush doors, with 4 screws M5 x 6,  | 205221   |
| zinc-plated steel                                                                                          |          |
| Mounting bracket for horizontal installation of VS 2000 door damper on overlapping doors, with 4 screws M5 | 205220   |
| x 6, zinc-plated steel                                                                                     |          |
| Mounting plate for horizontal installation of hook type 1020                                               | 205256   |
| Set of spacers for VS 2000 (3 pieces, thickness: 2, 3 and 10 mm)                                           | 205268   |
| Mounting plate for hook type 1020 for VS 2000, no fixing accessories                                       | 205232   |